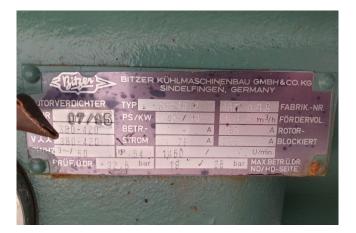

### Bitzer 6G-40.2

## **Specifications**

| Marca                | Bitzer         |
|----------------------|----------------|
| Tipo                 | 6G-40.2        |
| Refrigerante         | Freon          |
| kW at 0°C/+40°C      | 102,6          |
| kW at -5°C/+40°C     | 85,4           |
| kW at -10°C/+40°C    | 70,3           |
| kW at -20°C/+40°C    | 46,0           |
| kW at -30°C/+40°C    | 28,0           |
| kW at -40°C/+40°C    | 14,9           |
| Control de capacidad | ✓              |
| Presostatos          | ✓              |
| Mirilla              | /              |
| m3 / h               | 126,8          |
| Tamaños              | 800x480x480 mm |
|                      | (LxWxH)        |
| Stock                | 1              |
|                      |                |

#### **Used Bitzer 6G-40.2**

Used Bitzer 6G-40.2 semi-hermetic reciprocating compressor, with capacity control, sight glasses and pressure safety switches. Capacity based on R404A.

\*Why choose for HOSBV? Were not only the largest used refrigeration specialist in Europe, but also, we deliver all equipment including an extensive test, warranty and industrial cleaning. \*Optional we can also perform a new paint job and arrange the logistics.