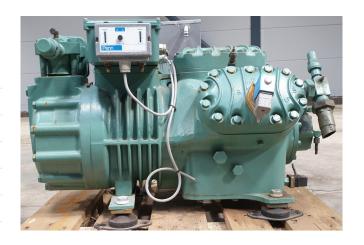

#### **Used Bitzer 6G-40.2**

Used Bitzer 6G-40.2 semi-hermetic reciprocating compressor, with capacity control, sight glasses and pressure safety switches. Capacity based on R404A.

\*Why choose for HOSBV? Were not only the largest used refrigeration specialist in Europe, but also, we deliver all equipment including an extensive test, warranty and industrial cleaning. \*Optional we can also perform a new paint job and arrange the logistics.