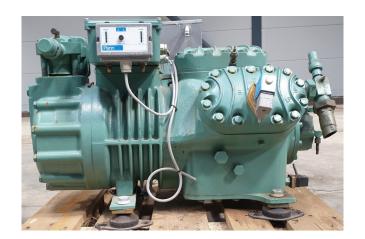

#### **Used Bitzer 6G-40.2**

Used Bitzer 6G-40.2 semi-hermetic reciprocating compressor, with capacity control, sight glasses and pressure safety switches. Capacity based on R404A.

\*Why choose for HOSBV? Were not only the largest used refrigeration specialist in Europe, but also, we deliver all equipment including an extensive test, warranty and industrial cleaning. \*Optional we can also perform a new paint job and arrange the logistics.