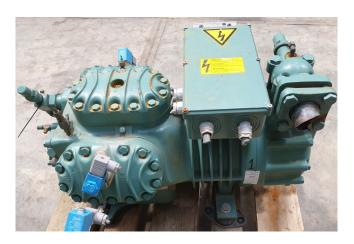

#### **Used Bitzer 6G-40.2**

Used Bitzer 6G-40.2 semi-hermetic reciprocating compressor, with capacity control, sight glasses and pressure safety switches. Capacity based on R404A.

\*Why choose for HOSBV? Were not only the largest used refrigeration specialist in Europe, but also, we deliver all equipment including an extensive test, warranty and industrial cleaning. \*Optional we can also perform a new paint job and arrange the logistics.