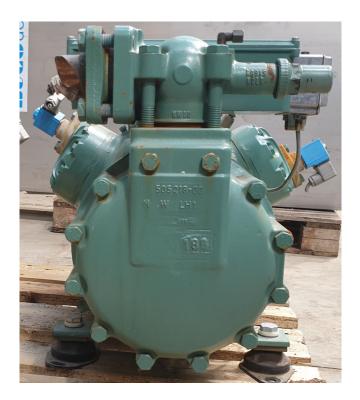

#### **Used Bitzer 6G-40.2**

Used Bitzer 6G-40.2 semi-hermetic reciprocating compressor, with capacity control, sight glasses and pressure safety switches. Capacity based on R404A.

\*Why choose for HOSBV? Were not only the largest used refrigeration specialist in Europe, but also, we deliver all equipment including an extensive test, warranty and industrial cleaning. \*Optional we can also perform a new paint job and arrange the logistics.